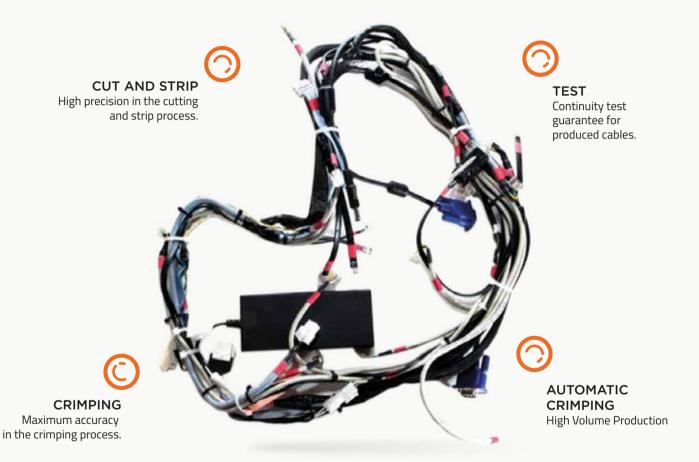

# WIRING HARNESS

CUTTING, CRIMPING,
INSERTION AND WIRING
CONTINUITY TEST.
ALL YOU NEED TO PUT
TOGETHER YOUR PROJECT.